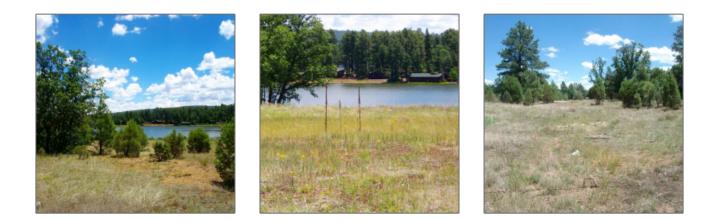

|                                       | 16x163.97                                     |  |
|---------------------------------------|-----------------------------------------------|--|
| Zoning:                               | C-r                                           |  |
| Tax Year:                             | 2022                                          |  |
| Waterfront:                           | No                                            |  |
| Short Sale:                           | No                                            |  |
| HOA:                                  | No                                            |  |
| HOA Frequency:                        | Quarter                                       |  |
| Exterior<br>Features: N/A -<br>Other: | Heavily<br>Treed,juniper/pinon<br>,tall Pines |  |
| Trees on<br>property:                 | Yes                                           |  |
| Power available:                      | Yes                                           |  |
| Water available:                      | Yes                                           |  |