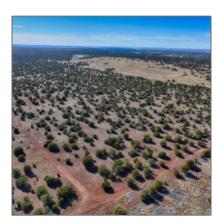

| Zoning:                               | <b>Gu County</b>                                |  |
|---------------------------------------|-------------------------------------------------|--|
| Taxes:                                | 1298.28                                         |  |
| Tax Year:                             | 2019                                            |  |
| Waterfront:                           | No                                              |  |
| Short Sale:                           | No                                              |  |
| HOA:                                  | No                                              |  |
| HOA Frequency:                        | Quarter                                         |  |
| Exterior<br>Features: N/A -<br>Other: | Heavily<br>Treed,juniper/pinon<br>,meadow,mixed |  |
| Trees on property:                    | Yes                                             |  |
| Power available:                      | Yes                                             |  |
| Water available:                      | No                                              |  |