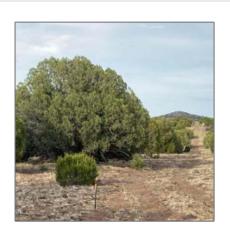

| Zoning:                               | <b>Gu County</b>                                |  |
|---------------------------------------|-------------------------------------------------|--|
| Taxes:                                | 1298.28                                         |  |
| Tax Year:                             | 2019                                            |  |
| Waterfront:                           | No                                              |  |
| Short Sale:                           | No                                              |  |
| HOA:                                  | No                                              |  |
| HOA Frequency:                        | Quarter                                         |  |
| Exterior<br>Features: N/A -<br>Other: | Heavily<br>Treed,juniper/pinon<br>,meadow,mixed |  |
| Trees on property:                    | Yes                                             |  |
| Power available:                      | Yes                                             |  |
| Water available:                      | No                                              |  |