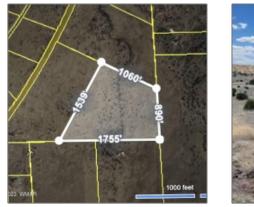

### Facts and features

| Price:         | \$200,000  |
|----------------|------------|
| Property Type: | Land       |
| Listing ID:    | 246779     |
| Lot Area:      | 37.13 Acre |

#### Property details

| Timestamp:      | 07.12.2023<br>15:05:49 |  |
|-----------------|------------------------|--|
|                 | 15:05:49               |  |
| Status:         | Active                 |  |
| Area:           | Concho                 |  |
| Lot Dimensions: | 67082.00               |  |
| Zoning:         | Gu County              |  |
| Taxes:          | 2116.00                |  |