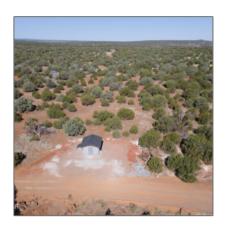

| Taxes:                                | 1298.28                        |  |
|---------------------------------------|--------------------------------|--|
| Tax Year:                             | 2019                           |  |
| Waterfront:                           | No                             |  |
| Short Sale:                           | No                             |  |
| НОА:                                  | No                             |  |
| HOA Frequency:                        | Quarter                        |  |
| <b>.</b>                              |                                |  |
| Exterior<br>Features: N/A -<br>Other: | Heavily<br>Treed,juniper/pinon |  |
| Features: N/A -                       | •                              |  |
| Features: N/A -<br>Other:<br>Trees on | Treed,juniper/pinon            |  |

#### Other

| Horses:          | Yes |
|------------------|-----|
| Maintained road: | No  |