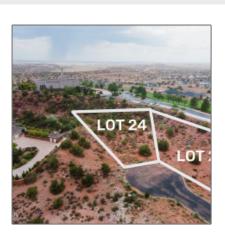

# Lot 23 Temple Circle, Snowflake, Arizona 85937

- Lot 23 Temple Circle, Snowflake, Arizona 85937

#### Property details

| Timestamp:      | 07.21.2023       |  |
|-----------------|------------------|--|
|                 | 17:31:08         |  |
| Status:         | Active           |  |
| Area:           | Snowflake        |  |
| Direction:      | S                |  |
| Lot Dimensions: | 180x297x102x391  |  |
| Zoning:         | <b>Gu County</b> |  |

## Neighborhood / Community

| Neighborhood /<br>Subdivision: | Frontier Estates |  |
|--------------------------------|------------------|--|
| Country:                       | US               |  |
| State:                         | AZ               |  |
| City:                          | Snowflake        |  |
| Zipcode:                       | 85937            |  |