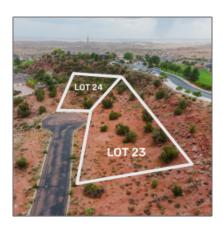

# Lot 23 Temple Circle, Snowflake, Arizona 85937

- Lot 23 Temple Circle, Snowflake, Arizona 85937

#### Property details

| Timestamp:      | 07.21.2023       |  |
|-----------------|------------------|--|
|                 | 17:31:08         |  |
| Status:         | Active           |  |
| Area:           | Snowflake        |  |
| Direction:      | S                |  |
| Lot Dimensions: | 180x297x102x391  |  |
| Zoning:         | <b>Gu County</b> |  |

## Neighborhood / Community

| Neighborhood /<br>Subdivision: | Frontier Estates |  |
|--------------------------------|------------------|--|
| Country:                       | US               |  |
| State:                         | AZ               |  |
| City:                          | Snowflake        |  |
| Zipcode:                       | 85937            |  |