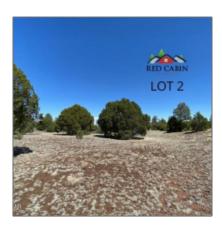

# Lot 2 Red Cabin Ranch, Vernon, Arizona 85940

- Lot 2 Red Cabin Ranch, Vernon, Arizona 85940

| Tax Year:                             | 2019                                                 |  |
|---------------------------------------|------------------------------------------------------|--|
| Waterfront:                           | No                                                   |  |
| Short Sale:                           | No                                                   |  |
| HOA:                                  | Yes                                                  |  |
| HOA Dues:                             | 480.00                                               |  |
| HOA Frequency:                        | Annually                                             |  |
| Exterior<br>Features: N/A -<br>Other: | Heavily<br>Treed,juniper/pinon<br>,meadow,tall Pines |  |
| Trees on property:                    | Yes                                                  |  |
| Power available:                      | Yes                                                  |  |
| Water available:                      | No                                                   |  |
|                                       |                                                      |  |