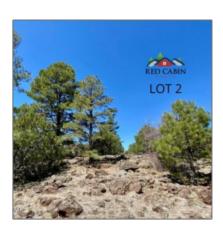

# Lot 2 Red Cabin Ranch, Vernon, Arizona 85940

- Lot 2 Red Cabin Ranch, Vernon, Arizona 85940

| Tax Year:                             | 2019                                                 |  |
|---------------------------------------|------------------------------------------------------|--|
| Waterfront:                           | No                                                   |  |
| Short Sale:                           | No                                                   |  |
| HOA:                                  | Yes                                                  |  |
| HOA Dues:                             | 480.00                                               |  |
| HOA Frequency:                        | Annually                                             |  |
| Exterior<br>Features: N/A -<br>Other: | Heavily<br>Treed,juniper/pinon<br>,meadow,tall Pines |  |
| Trees on property:                    | Yes                                                  |  |
| Power available:                      | Yes                                                  |  |
| Water available:                      | No                                                   |  |
|                                       |                                                      |  |