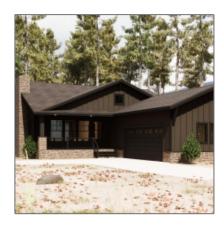

# 2480 Pinegrass Road, Show Low, Arizona 85901

1,492 Sqft - 2480 Pinegrass Road, Show Low, Arizona 85901

#### Facts and features

| Price:          | \$499,500        |  |
|-----------------|------------------|--|
| Bedrooms:       | 2                |  |
| Bathrooms:      | 2                |  |
| Square Footage: | 1,492 Sqft       |  |
| Property Type:  | Residential      |  |
| Year Built:     | 2023             |  |
| Listing ID:     | 247280           |  |
| Lot Area:       | <b>0.31 Acre</b> |  |