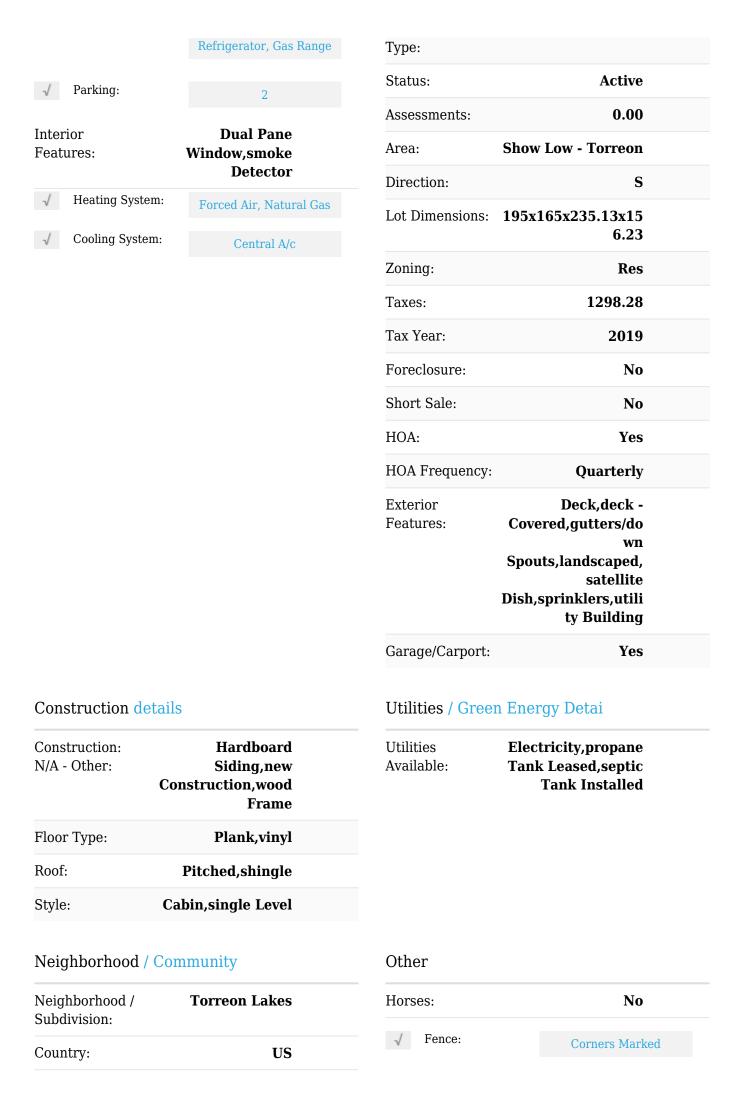

#### Facts and features

| Price/sqft:     | \$335 |
|-----------------|-------|
| Days On Market: | 237   |

#### Facts and features

| Price:          | \$499,500        |  |
|-----------------|------------------|--|
| Bedrooms:       | 2                |  |
| Bathrooms:      | 2                |  |
| Square Footage: | 1,492 Sqft       |  |
| Property Type:  | Residential      |  |
| Year Built:     | 2023             |  |
| Listing ID:     | 247280           |  |
| Lot Area:       | <b>0.31 Acre</b> |  |

#### Interior details

Kitchen:

Built-in Dishwasher, Disposal, Electric Range, Microwave, Pantry,

### Property details

| Timestamp:    | 03.22.2024<br>14:57:34 |
|---------------|------------------------|
| Property Sub- | Site Built             |

| State:   | AZ              | Laundry: | <b>Utility Room</b> |
|----------|-----------------|----------|---------------------|
| City:    | <b>Show Low</b> |          |                     |
| Zipcode: | 85901           |          |                     |