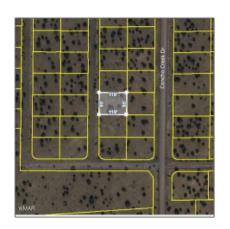

## Property details

| Timestamp:      | 08.03.2023        |  |
|-----------------|-------------------|--|
|                 | 13:31:49          |  |
| Status:         | Active            |  |
| Area:           | Concho            |  |
| Lot Dimensions: | 350 X 218 X 375 X |  |
|                 | 250               |  |
| Zoning:         | <b>Gu County</b>  |  |
| Tax Year:       | 2023              |  |

## Neighborhood / Community

| Neighborhood /<br>Subdivision: | Concho Valley |
|--------------------------------|---------------|
| Country:                       | US            |
| State:                         | AZ            |
| City:                          | Concho        |
| Zipcode:                       | 85924         |