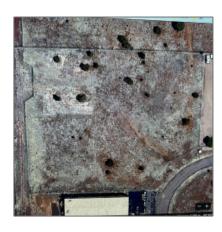

#### Facts and features

| Price:         | \$200,000        |
|----------------|------------------|
| Property Type: | Land             |
| Listing ID:    | 247357           |
| Lot Area:      | <b>1.48 Acre</b> |

#### Property details

| Timestamp:      | 08.03.2023<br>15:31:12 |  |
|-----------------|------------------------|--|
| Status:         | Active                 |  |
| Area:           | Show Low               |  |
| Direction:      | E                      |  |
| Lot Dimensions: | 1594296.00             |  |
| Zoning:         | Industrial             |  |