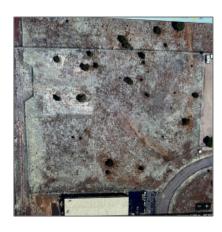

# 1400 Commerce, Show Low, Arizona 85901

- 1400 Commerce, Show Low, Arizona 85901

#### Facts and features

| Price:         | \$200,000        |
|----------------|------------------|
| Property Type: | Land             |
| Listing ID:    | 247355           |
| Lot Area:      | <b>1.53 Acre</b> |

#### Property details

| Timestamp:      | 08.03.2023       |  |
|-----------------|------------------|--|
|                 | 15:17:13         |  |
| Status:         | Active           |  |
| Area:           | <b>Show Low</b>  |  |
| Direction:      | N                |  |
| Lot Dimensions: | 19166.00         |  |
| Zoning:         | <b>Gu County</b> |  |
|                 |                  |  |