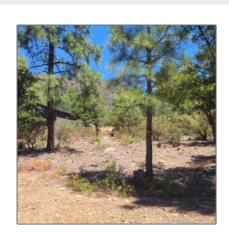

Lot Dimensions: 186.74x28.53x148.7

1x65.9

Zoning: Residential Taxes: 684.00 Tax Year: 2021 Waterfront: No View: Yes Foreclosure: No Short Sale: No HOA: Yes **HOA Frequency:** Month **Exclusive Ars** List Type: Exterior **Extra Water** Features: N/A -Storage Other: Exterior In The Trees, panoramic Features: View, view Of **Mountains, view Of Town** Property **Partially Fenced** Features: