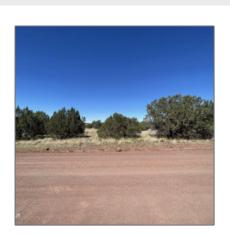

# 8560 Turkey Drive, Show Low, Arizona 85901

- 8560 Turkey Drive, Show Low, Arizona 85901









#### Facts and features

| Price/acre:     | \$42,308 |
|-----------------|----------|
| Days On Market: | 26       |

#### Facts and features

| Price:         | \$11,000         |
|----------------|------------------|
| Property Type: | Land             |
| Listing ID:    | 247433           |
| Lot Area:      | <b>0.26 Acre</b> |

### Property details

| Timestamp:      | 09.05.2023        |
|-----------------|-------------------|
|                 | 17:36:23          |
| Status:         | Active            |
| Area:           | <b>Show Low</b>   |
| Lot Dimensions: | 350 X 218 X 375 X |
|                 | 250               |
| Zoning:         | R1-10             |
| Tax Year:       | 2022              |

## Neighborhood / Community

| Neighborhood /<br>Subdivision: | Silver Lake Est