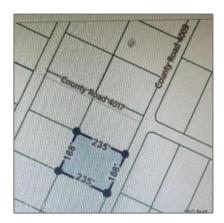

#### Property details

| Timestamp:      | 07.31.2024        |  |
|-----------------|-------------------|--|
|                 | 21:44:17          |  |
| Status:         | Active            |  |
| Area:           | St. Johns         |  |
| Lot Dimensions: | 114.42 X 163.19 X |  |
|                 | 134.64 X 70       |  |
| Zoning:         | Gu County         |  |
| Taxes:          | 93.50             |  |