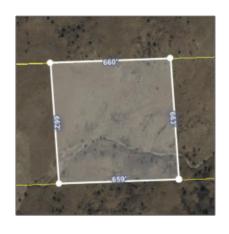

#### Facts and features

| Price:         | \$19,000 |
|----------------|----------|
| Property Type: | Land     |
| Listing ID:    | 247657   |
| Lot Area:      | 10 Acre  |

#### Property details

| Timestamp:      | 04.30.2024       |
|-----------------|------------------|
|                 | 14:27:56         |
| Status:         | Active           |
| Area:           | Concho           |
| Lot Dimensions: | 435600.00        |
| Zoning:         | <b>Gu County</b> |
|                 |                  |

## Neighborhood / Community

| Neighborhood /<br>Subdivision: | Big Valley Ranches |  |
|--------------------------------|--------------------|--|
| Country:                       | US                 |  |
| State:                         | AZ                 |  |
| City:                          | Concho             |  |
| Zipcode:                       | 85924              |  |