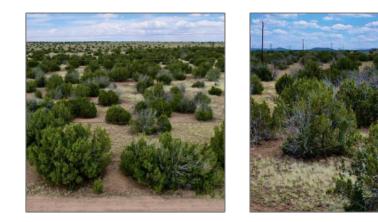

| Tax Year:                             | 2022                                      |  |
|---------------------------------------|-------------------------------------------|--|
| Waterfront:                           | No                                        |  |
| Short Sale:                           | No                                        |  |
| HOA:                                  | No                                        |  |
| HOA Frequency:                        | Quarter                                   |  |
| Exterior<br>Features: N/A -<br>Other: | Heavily<br>Treed,juniper/pinon<br>,meadow |  |
| Trees on                              | Yes                                       |  |
| property:                             |                                           |  |
| Power available:                      | Yes                                       |  |
|                                       | Yes<br>No                                 |  |