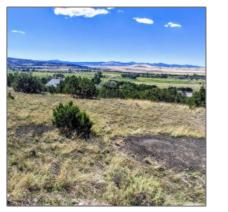

| Tax Year:                             | 2022          |                        |                                      |
|---------------------------------------|---------------|------------------------|--------------------------------------|
| Waterfront:                           | No            |                        |                                      |
| Short Sale:                           | No            |                        |                                      |
| HOA:                                  | No            |                        |                                      |
| HOA Frequency:                        | Quarter       |                        |                                      |
| Exterior<br>Features: N/A -<br>Other: | Juniper/pinon |                        |                                      |
| Trees on<br>property:                 | Yes           |                        |                                      |
| Power available:                      | Yes           |                        |                                      |
| Water available:                      | Yes           |                        |                                      |
| Other                                 |               | Listing provide        | ed by                                |
| Horses:                               | No            | Office name:           | Forest Properties,<br>Inc. Snowflake |
| Maintained<br>road:                   | Yes           | Listing agent<br>name: | Karie Mabus                          |