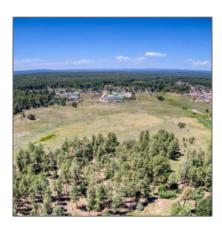

### Facts and features

| Price:         | \$2,750,000 |
|----------------|-------------|
| Property Type: | Land        |
| Listing ID:    | 247934      |
| Lot Area:      | 48.50 Acre  |

# Neighborhood / Community

| Neighborhood /<br>Subdivision: | Aspen Meadow<br>Estates |  |
|--------------------------------|-------------------------|--|
| Country:                       | US                      |  |
| State:                         | AZ                      |  |
| City:                          | Pinetop                 |  |
| Zipcode:                       | 85935                   |  |

| Zoning:                               | Pud                        |  |
|---------------------------------------|----------------------------|--|
| Taxes:                                | 1066.00                    |  |
| Tax Year:                             | 2022                       |  |
| Waterfront:                           | No                         |  |
| Short Sale:                           | No                         |  |
| HOA:                                  | No                         |  |
| HOA Dues:                             | 0.00                       |  |
| HOA Frequency:                        | Annually                   |  |
| Exterior<br>Features: N/A -<br>Other: | Meadow,mixed,tall<br>Pines |  |
| Trees on property:                    | Yes                        |  |
| Power available:                      | Yes                        |  |
| Water available:                      | Yes                        |  |
|                                       |                            |  |