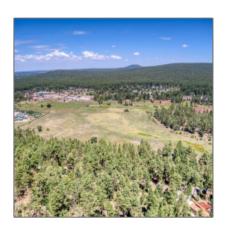

### Facts and features

| Price:         | \$2,750,000 |
|----------------|-------------|
| Property Type: | Land        |
| Listing ID:    | 247934      |
| Lot Area:      | 48.50 Acre  |

# Neighborhood / Community

| Neighborhood /<br>Subdivision: | Aspen Meadow<br>Estates |  |
|--------------------------------|-------------------------|--|
| Country:                       | US                      |  |
| State:                         | AZ                      |  |
| City:                          | Pinetop                 |  |
| Zipcode:                       | 85935                   |  |

| Zoning:                               | Pud                        |  |
|---------------------------------------|----------------------------|--|
| Taxes:                                | 1066.00                    |  |
| Tax Year:                             | 2022                       |  |
| Waterfront:                           | No                         |  |
| Short Sale:                           | No                         |  |
| HOA:                                  | No                         |  |
| HOA Dues:                             | 0.00                       |  |
| HOA Frequency:                        | Annually                   |  |
| Exterior<br>Features: N/A -<br>Other: | Meadow,mixed,tall<br>Pines |  |
| Trees on property:                    | Yes                        |  |
| Power available:                      | Yes                        |  |
| Water available:                      | Yes                        |  |
|                                       |                            |  |