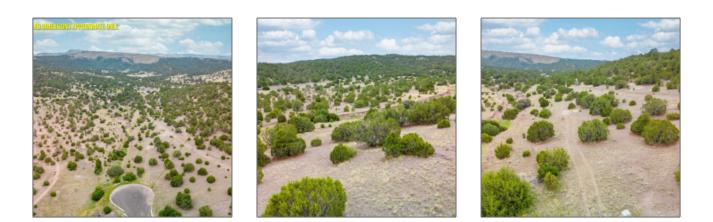

## Facts and features

| Price:         | \$57,900  |  |  |
|----------------|-----------|--|--|
| Property Type: | Land      |  |  |
| Listing ID:    | 247993    |  |  |
| Lot Area:      | 1.37 Acre |  |  |

### Neighborhood / Community

| Neighborhood /<br>Subdivision: | Elk Crest Estates |  |
|--------------------------------|-------------------|--|
| Country:                       | US                |  |
| State:                         | AZ                |  |
| City:                          | Eagar             |  |
| Zipcode:                       | 85925             |  |