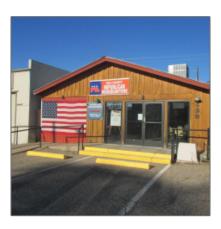

# 438 Beeline Highway, Payson, Arizona 85541

1,566 Sqft - 438 Beeline Highway, Payson, Arizona 85541

#### Facts and features

| Price:          | \$329,000        |
|-----------------|------------------|
| Square Footage: | 1,566 Sqft       |
| Property Type:  | Commercial       |
| Year Built:     | 1998             |
| Listing ID:     | 89206            |
| Lot Area:       | <b>0.05</b> Acre |