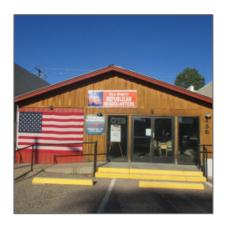

# 438 Beeline Highway, Payson, Arizona 85541

1,566 Sqft - 438 Beeline Highway, Payson, Arizona 85541

#### Facts and features

| Price:          | \$329,000        |
|-----------------|------------------|
| Square Footage: | 1,566 Sqft       |
| Property Type:  | Commercial       |
| Year Built:     | 1998             |
| Listing ID:     | 89206            |
| Lot Area:       | <b>0.05</b> Acre |