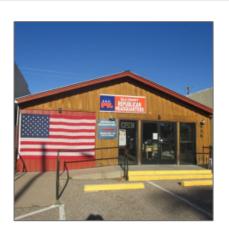

# 438 Beeline Highway, Payson, Arizona 85541

1,566 Sqft - 438 Beeline Highway, Payson, Arizona 85541

#### Facts and features

| Price:          | \$329,000        |
|-----------------|------------------|
| Square Footage: | 1,566 Sqft       |
| Property Type:  | Commercial       |
| Year Built:     | 1998             |
| Listing ID:     | 89206            |
| Lot Area:       | <b>0.05</b> Acre |