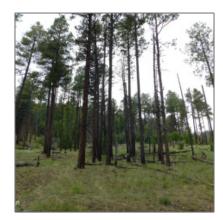

| Tax Year:                             | 2022             |  |
|---------------------------------------|------------------|--|
| Waterfront:                           | No               |  |
| Short Sale:                           | No               |  |
| HOA:                                  | No               |  |
| HOA Frequency:                        | Quarter          |  |
| Exterior<br>Features: N/A -<br>Other: | Mixed,tall Pines |  |
| Trees on property:                    | Yes              |  |
| Power available:                      | Yes              |  |
| Water available:                      | Yes              |  |