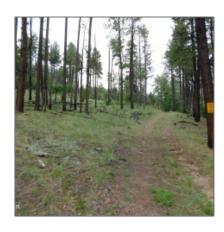

| Tax Year:                             | 2022             |  |
|---------------------------------------|------------------|--|
| Waterfront:                           | No               |  |
| Short Sale:                           | No               |  |
| HOA:                                  | No               |  |
| HOA Frequency:                        | Quarter          |  |
| Exterior<br>Features: N/A -<br>Other: | Mixed,tall Pines |  |
| Trees on property:                    | Yes              |  |
| Power available:                      | Yes              |  |
| Water available:                      | Yes              |  |