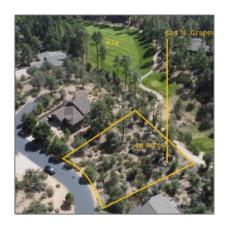

# 505 GRAPEVINE Drive, Payson, Arizona 85541

- 505 GRAPEVINE Drive, Payson, Arizona 85541

#### Facts and features

| Price:         | <b>\$59,000</b>  |
|----------------|------------------|
| Property Type: | Land             |
| Listing ID:    | 89286            |
| Lot Area:      | <b>0.49</b> Acre |

# Utilities / Green Energy Detai

Utilities Cable
Available: Tv/satellite,electrici
ty,internet Hook
Up,sewer Hooked
In,telephone,town
Of Payson
Water,trash,underg
round Util

 $\ \ \, \text{Lot Dimensions:} \ \ \, \textbf{45.73x191.69x173.0} \\$ 

2x190.54

Zoning: Residential

Tax Year: **2021** 

Waterfront: No

View: Yes

Foreclosure: No

Short Sale: No

HOA: Yes