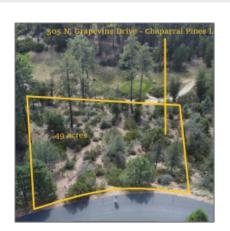

# 505 GRAPEVINE Drive, Payson, Arizona 85541

- 505 GRAPEVINE Drive, Payson, Arizona 85541

#### Facts and features

| Price:         | <b>\$59,000</b>  |
|----------------|------------------|
| Property Type: | Land             |
| Listing ID:    | 89286            |
| Lot Area:      | <b>0.49</b> Acre |