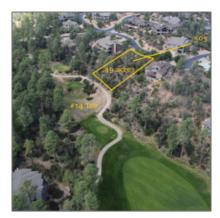

# 505 GRAPEVINE Drive, Payson, Arizona 85541

- 505 GRAPEVINE Drive, Payson, Arizona 85541

# Neighborhood / Community

Neighborhood / **Chaparral Pines** Subdivision:

Country: US

State: AZ

City: **Payson** 

Zipcode: **85541** 