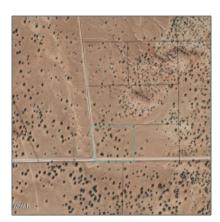

# 6128 Graham Road, Heber, Arizona 85928

- 6128 Graham Road, Heber, Arizona 85928

#### Facts and features

| Price:         | <b>\$17,000</b>  |
|----------------|------------------|
| Property Type: | Land             |
| Listing ID:    | 248301           |
| Lot Area:      | <b>6.25 Acre</b> |

### Neighborhood / Community

| Neighborhood /<br>Subdivision: | Chevelon Canyon<br>Ranch |  |
|--------------------------------|--------------------------|--|
| Country:                       | US                       |  |
| State:                         | AZ                       |  |
| City:                          | Heber                    |  |
| Zipcode:                       | 85928                    |  |