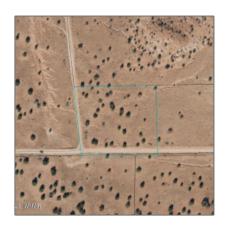

# 6128 Graham Road, Heber, Arizona 85928

- 6128 Graham Road, Heber, Arizona 85928

#### Facts and features

| Price:         | <b>\$17,000</b>  |
|----------------|------------------|
| Property Type: | Land             |
| Listing ID:    | 248301           |
| Lot Area:      | <b>6.25 Acre</b> |

### Neighborhood / Community

| Neighborhood /<br>Subdivision: | Chevelon Canyon<br>Ranch |  |
|--------------------------------|--------------------------|--|
| Country:                       | US                       |  |
| State:                         | AZ                       |  |
| City:                          | Heber                    |  |
| Zipcode:                       | 85928                    |  |