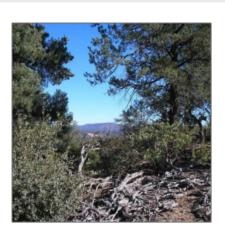

Lot Dimensions: 84.28x160.93x139.9 9x133.45 Zoning: R1-12-pad Tax Year: 2022 Waterfront: No View: Yes Foreclosure: No Short Sale: No HOA: Yes **HOA Frequency:** Quarter List Type: **Exclusive Ars Extra Water** Exterior Features: N/A -**Storage** Other: Exterior Deck, gutters/down Features: Spouts, street Paved, tall Pines On **Lot, utility Building** Property **Partially Fenced** Features: Other Listing provided by Horses: No Office name: **INTEGRA HOMES** AND LAND - A