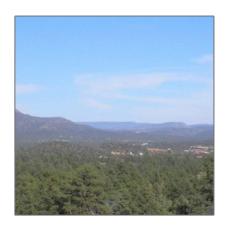

Lot Dimensions: 84.28x160.93x139.9 9x133.45 Zoning: R1-12-pad Tax Year: 2022 Waterfront: No View: Yes Foreclosure: No Short Sale: No HOA: Yes **HOA Frequency:** Quarter List Type: **Exclusive Ars Extra Water** Exterior Features: N/A -**Storage** Other: Exterior Deck, gutters/down Features: Spouts, street Paved, tall Pines On **Lot, utility Building** Property **Partially Fenced** Features: Other Listing provided by Horses: No Office name: **INTEGRA HOMES** AND LAND - A