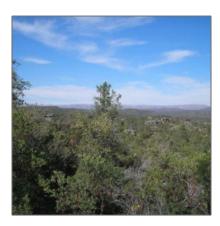

Lot Dimensions: 84.28x160.93x139.9 9x133.45 Zoning: R1-12-pad Tax Year: 2022 Waterfront: No View: Yes Foreclosure: No Short Sale: No HOA: Yes **HOA Frequency:** Quarter List Type: **Exclusive Ars Extra Water** Exterior Features: N/A -**Storage** Other: Exterior Deck, gutters/down Features: Spouts, street Paved, tall Pines On **Lot, utility Building** Property **Partially Fenced** Features: Other Listing provided by Horses: No Office name: **INTEGRA HOMES** AND LAND - A