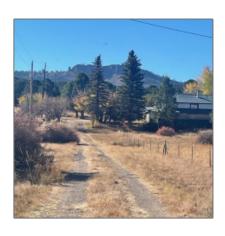

| Waterfront:                           | No                         |  |
|---------------------------------------|----------------------------|--|
| Short Sale:                           | No                         |  |
| HOA:                                  | No                         |  |
| HOA Frequency:                        | Quarter                    |  |
| Exterior<br>Features: N/A -<br>Other: | Meadow,mixed,tall<br>Pines |  |
| Trees on property:                    | Yes                        |  |
| Power available:                      | Yes                        |  |
| Water available:                      | Yes                        |  |
|                                       |                            |  |

### Other

| Horses:          | Yes |
|------------------|-----|
| Maintained road: | Yes |