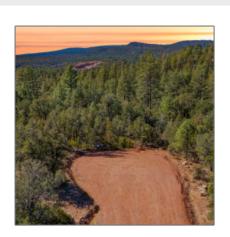

# 0 Fawn #4. Ridge, Pine, Arizona 85544

- 0000 Fawn #4. Ridge, Pine, Arizona 85544

#### Facts and features

| Price:         | \$260,000 |
|----------------|-----------|
| Property Type: | Land      |
| Listing ID:    | 89353     |
| Lot Area:      | 1.40 Acre |

 Lot Dimensions:
 1166.68x1041.82x6