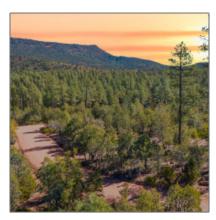

# 0 Fawn #4. Ridge, Pine, Arizona 85544

- 0000 Fawn #4. Ridge, Pine, Arizona 85544

#### Facts and features

| Price:         | \$260,000 |
|----------------|-----------|
| Property Type: | Land      |
| Listing ID:    | 89353     |
| Lot Area:      | 1.40 Acre |

 Lot Dimensions:
 1166.68x1041.82x6