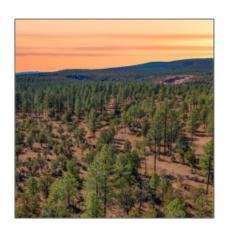

# 0 Fawn #4. Ridge, Pine, Arizona 85544

- 0000 Fawn #4. Ridge, Pine, Arizona 85544

#### Facts and features

| Price:         | \$260,000 |
|----------------|-----------|
| Property Type: | Land      |
| Listing ID:    | 89353     |
| Lot Area:      | 1.40 Acre |

 Lot Dimensions:
 1166.68x1041.82x6