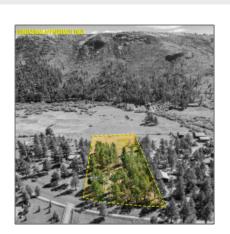

#### Facts and features

| Price:         | \$749,900 |
|----------------|-----------|
| Property Type: | Land      |
| Listing ID:    | 248531    |
| Lot Area:      | 2.37 Acre |

### Property details

| Timestamp:      | 10.22.2023<br>17:21:15 |  |
|-----------------|------------------------|--|
| Status:         | Active                 |  |
| Area:           | Greer                  |  |
| Lot Dimensions: | 18731.00               |  |
| Zoning:         | <b>Gu County</b>       |  |
| Tax Year:       | 2019                   |  |
|                 |                        |  |

### Neighborhood / Community

| Neighborhood /<br>Subdivision: | Kimball Tract |
|--------------------------------|---------------|
| Country:                       | US            |
| State:                         | AZ            |
| City:                          | Greer         |
| Zipcode:                       | 85927         |