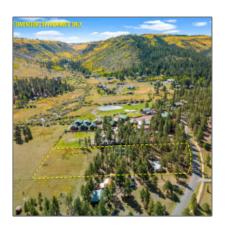

#### Facts and features

| Price:         | \$749,900 |
|----------------|-----------|
| Property Type: | Land      |
| Listing ID:    | 248531    |
| Lot Area:      | 2.37 Acre |

### Property details

| Timestamp:      | 10.22.2023<br>17:21:15 |  |
|-----------------|------------------------|--|
| Status:         | Active                 |  |
| Area:           | Greer                  |  |
| Lot Dimensions: | 18731.00               |  |
| Zoning:         | <b>Gu County</b>       |  |
| Tax Year:       | 2019                   |  |
|                 |                        |  |

### Neighborhood / Community

| Neighborhood /<br>Subdivision: | Kimball Tract |
|--------------------------------|---------------|
| Country:                       | US            |
| State:                         | AZ            |
| City:                          | Greer         |
| Zipcode:                       | 85927         |