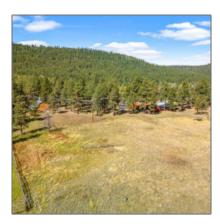

#### Facts and features

| Price:         | \$749,900 |
|----------------|-----------|
| Property Type: | Land      |
| Listing ID:    | 248531    |
| Lot Area:      | 2.37 Acre |

### Property details

| Timestamp:      | 10.22.2023<br>17:21:15 |  |
|-----------------|------------------------|--|
| Status:         | Active                 |  |
| Area:           | Greer                  |  |
| Lot Dimensions: | 18731.00               |  |
| Zoning:         | <b>Gu County</b>       |  |
| Tax Year:       | 2019                   |  |
|                 |                        |  |

### Neighborhood / Community

| Neighborhood /<br>Subdivision: | Kimball Tract |
|--------------------------------|---------------|
| Country:                       | US            |
| State:                         | AZ            |
| City:                          | Greer         |
| Zipcode:                       | 85927         |