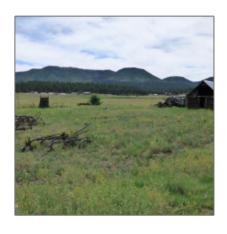

| Tax Year:                             | 2023    |
|---------------------------------------|---------|
| Waterfront:                           | No      |
| Short Sale:                           | No      |
| HOA:                                  | No      |
| HOA Frequency:                        | Quarter |
| Exterior<br>Features: N/A -<br>Other: | Meadow  |
| Trees on property:                    | No      |
| Power available:                      | Yes     |
| Water available:                      | Yes     |
|                                       |         |

### Other

| Horses:          | Yes |
|------------------|-----|
| Maintained road: | Yes |