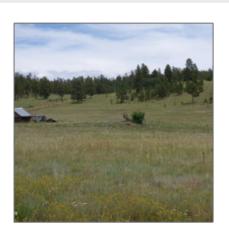

| Tax Year:                             | 2023    |
|---------------------------------------|---------|
| Waterfront:                           | No      |
| Short Sale:                           | No      |
| HOA:                                  | No      |
| HOA Frequency:                        | Quarter |
| Exterior<br>Features: N/A -<br>Other: | Meadow  |
| Trees on property:                    | No      |
| Power available:                      | Yes     |
| Water available:                      | Yes     |
|                                       |         |

### Other

| Horses:          | Yes |
|------------------|-----|
| Maintained road: | Yes |