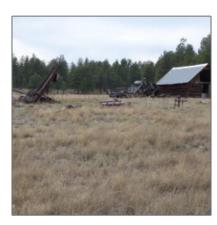

| Tax Year:                             | 2023    |
|---------------------------------------|---------|
| Waterfront:                           | No      |
| Short Sale:                           | No      |
| HOA:                                  | No      |
| HOA Frequency:                        | Quarter |
| Exterior<br>Features: N/A -<br>Other: | Meadow  |
| Trees on property:                    | No      |
| Power available:                      | Yes     |
| Water available:                      | Yes     |
|                                       |         |

### Other

| Horses:          | Yes |
|------------------|-----|
| Maintained road: | Yes |