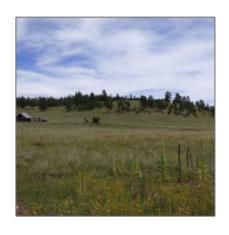

| Tax Year:                             | 2023    |
|---------------------------------------|---------|
| Waterfront:                           | No      |
| Short Sale:                           | No      |
| HOA:                                  | No      |
| HOA Frequency:                        | Quarter |
| Exterior<br>Features: N/A -<br>Other: | Meadow  |
| Trees on property:                    | No      |
| Power available:                      | Yes     |
| Water available:                      | Yes     |
|                                       |         |

### Other

| Horses:          | Yes |
|------------------|-----|
| Maintained road: | Yes |