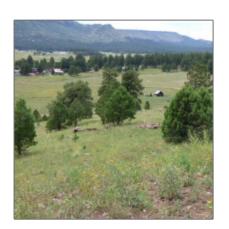

| Tax Year:                             | 2023    |
|---------------------------------------|---------|
| Waterfront:                           | No      |
| Short Sale:                           | No      |
| HOA:                                  | No      |
| HOA Frequency:                        | Quarter |
| Exterior<br>Features: N/A -<br>Other: | Meadow  |
| Trees on property:                    | No      |
| Power available:                      | Yes     |
| Water available:                      | Yes     |
|                                       |         |

### Other

| Horses:          | Yes |
|------------------|-----|
| Maintained road: | Yes |