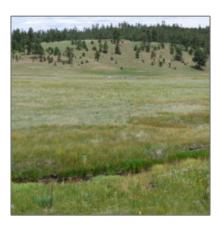

| Tax Year:                             | 2023    |
|---------------------------------------|---------|
| Waterfront:                           | No      |
| Short Sale:                           | No      |
| HOA:                                  | No      |
| HOA Frequency:                        | Quarter |
| Exterior<br>Features: N/A -<br>Other: | Meadow  |
| Trees on property:                    | No      |
| Power available:                      | Yes     |
| Water available:                      | Yes     |
|                                       |         |

### Other

| Horses:          | Yes |
|------------------|-----|
| Maintained road: | Yes |