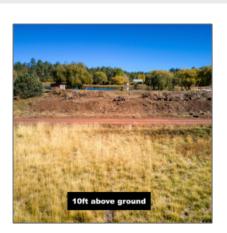

#### Facts and features

| Price:         | \$150,000 |
|----------------|-----------|
| Property Type: | Land      |
| Listing ID:    | 248609    |
| Lot Area:      | 0.32 Acre |

#### Property details

| Timestamp:      | 04.01.2024<br>13:45:12 |
|-----------------|------------------------|
| Status:         | Active                 |
| Area:           | Lakeside               |
| Lot Dimensions: | 13939.00               |
| Zoning:         | Residential            |
| Tax Year:       | 2022                   |