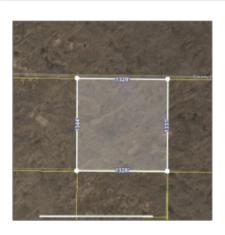

#### Facts and features

| Price:         | \$20,000   |
|----------------|------------|
| Property Type: | Land       |
| Listing ID:    | 248615     |
| Lot Area:      | 40.56 Acre |

## Property details

| Timestamp:      | 10.31.2023<br>12:36:07 |
|-----------------|------------------------|
| Status:         | Active                 |
| Area:           | St. Johns              |
| Lot Dimensions: | 11604384.00            |
| Zoning:         | <b>Gu County</b>       |
|                 |                        |

# Neighborhood / Community

| Neighborhood /<br>Subdivision: | Apache County<br>Unsubdivided |  |
|--------------------------------|-------------------------------|--|
| Country:                       | US                            |  |
| State:                         | AZ                            |  |
| City:                          | St. Johns                     |  |
| Zipcode:                       | 85936                         |  |