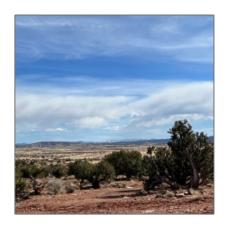

| Waterfront:                           | No                                                        |  |
|---------------------------------------|-----------------------------------------------------------|--|
| Short Sale:                           | No                                                        |  |
| HOA:                                  | No                                                        |  |
| HOA Frequency:                        | Quarter                                                   |  |
| Exterior<br>Features: N/A -<br>Other: | Heavily<br>Treed,juniper/pinon<br>,meadow,mixed,scr<br>ub |  |
| Trees on property:                    | Yes                                                       |  |
| Power available:                      | No                                                        |  |
| Water available:                      | Yes                                                       |  |

#### Other

| Horses:          | Yes |
|------------------|-----|
| Maintained road: | Yes |