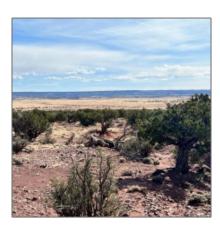

| Waterfront:                           | No                                                        |  |
|---------------------------------------|-----------------------------------------------------------|--|
| Short Sale:                           | No                                                        |  |
| HOA:                                  | No                                                        |  |
| HOA Frequency:                        | Quarter                                                   |  |
| Exterior<br>Features: N/A -<br>Other: | Heavily<br>Treed,juniper/pinon<br>,meadow,mixed,scr<br>ub |  |
| Trees on property:                    | Yes                                                       |  |
| Power available:                      | No                                                        |  |
| Water available:                      | Yes                                                       |  |

#### Other

| Horses:          | Yes |
|------------------|-----|
| Maintained road: | Yes |