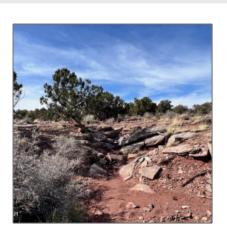

| Waterfront:                           | No                                                        |  |
|---------------------------------------|-----------------------------------------------------------|--|
| Short Sale:                           | No                                                        |  |
| HOA:                                  | No                                                        |  |
| HOA Frequency:                        | Quarter                                                   |  |
| Exterior<br>Features: N/A -<br>Other: | Heavily<br>Treed,juniper/pinon<br>,meadow,mixed,scr<br>ub |  |
| Trees on property:                    | Yes                                                       |  |
| Power available:                      | No                                                        |  |
| Water available:                      | Yes                                                       |  |

#### Other

| Horses:          | Yes |
|------------------|-----|
| Maintained road: | Yes |