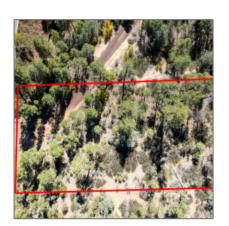

## Property details

| Timestamp:      | 11.03.2023         |  |
|-----------------|--------------------|--|
|                 | 14:00:42           |  |
| Status:         | Active             |  |
| Area:           | <b>Show Low</b>    |  |
| Direction:      | S                  |  |
| Lot Dimensions: | 95.48x125.27x92.99 |  |
|                 | <b>x105.3</b>      |  |