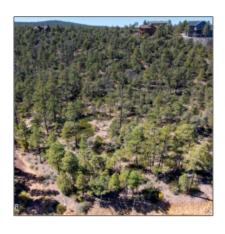

# 1920 Pleasant View Drive, Show Low, Arizona 85901

- 1920 Pleasant View Drive, Show Low, Arizona 85901

| Zoning:                               | Municipal                                     |                |
|---------------------------------------|-----------------------------------------------|----------------|
| Tax Year:                             | 2022                                          |                |
| Waterfront:                           | No                                            |                |
| Short Sale:                           | No                                            |                |
| HOA:                                  | Yes                                           |                |
| HOA Dues:                             | 138.00                                        |                |
| HOA Frequency:                        | Annually                                      |                |
| Exterior<br>Features: N/A -<br>Other: | Heavily<br>Treed,juniper/pinon<br>,tall Pines |                |
| Trees on property:                    | Yes                                           |                |
| Power available:                      | Yes                                           |                |
| Water available:                      | Yes                                           |                |
| Other                                 |                                               | Listing provid |
| Horses:                               | No                                            | Office name:   |