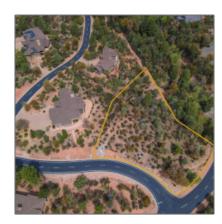

# 1910 CLIFF ROSE Drive, Payson, Arizona 85541

- 1910 CLIFF ROSE Drive, Payson, Arizona 85541

#### Facts and features

Price: \$117,000

Property Type: Land

Listing ID: 89469

Lot Area: 0.85 Acre

### Utilities / Green Energy Detai

Utilities Alternate
Available: Power,none

 $\label{eq:loss_equation} \text{Lot Dimensions:} \quad \textbf{200.41x299.47x200.}$ 

41x299.47

Zoning: R1-44-pad

Tax Year: **2021** 