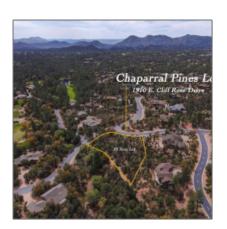

# 1910 CLIFF ROSE Drive, Payson, Arizona 85541

- 1910 CLIFF ROSE Drive, Payson, Arizona 85541

#### Facts and features

Price: \$117,000

Property Type: Land

Listing ID: 89469

Lot Area: 0.85 Acre

### Utilities / Green Energy Detai

Utilities Alternate
Available: Power,none

 $\label{eq:loss_equation} \text{Lot Dimensions:} \quad \textbf{200.41x299.47x200.}$ 

41x299.47

Zoning: R1-44-pad

Tax Year: **2021** 