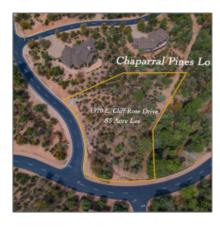

# 1910 CLIFF ROSE Drive, Payson, Arizona 85541

- 1910 CLIFF ROSE Drive, Payson, Arizona 85541

#### Facts and features

Price: \$117,000

Property Type: Land

Listing ID: 89469

Lot Area: 0.85 Acre

### Utilities / Green Energy Detai

Utilities Alternate
Available: Power,none

 $\label{eq:loss_equation} \text{Lot Dimensions:} \quad \textbf{200.41x299.47x200.}$ 

41x299.47

Zoning: R1-44-pad

Tax Year: **2021** 