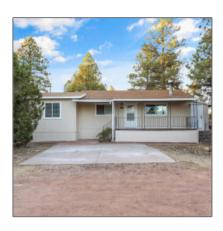

# 2068 Pinehaven Lane, Overgaard, Arizona 85933

888 Sqft - 2068 Pinehaven Lane, Overgaard, Arizona 85933

### Facts and features

| Price:          | \$219,900        |  |
|-----------------|------------------|--|
| Bedrooms:       | 2                |  |
| Bathrooms:      | 1                |  |
| Square Footage: | 888 Sqft         |  |
| Property Type:  | Residential      |  |
| Year Built:     | 1984             |  |
| Listing ID:     | 248774           |  |
| Lot Area:       | <b>0.17 Acre</b> |  |