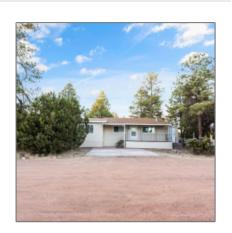

# 2068 Pinehaven Lane, Overgaard, Arizona 85933

888 Sqft - 2068 Pinehaven Lane, Overgaard, Arizona 85933

### Facts and features

| Price:          | \$219,900        |  |
|-----------------|------------------|--|
| Bedrooms:       | 2                |  |
| Bathrooms:      | 1                |  |
| Square Footage: | 888 Sqft         |  |
| Property Type:  | Residential      |  |
| Year Built:     | 1984             |  |
| Listing ID:     | 248774           |  |
| Lot Area:       | <b>0.17 Acre</b> |  |