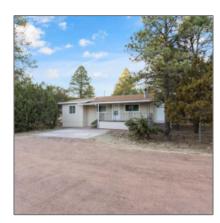

# 2068 Pinehaven Lane, Overgaard, Arizona 85933

888 Sqft - 2068 Pinehaven Lane, Overgaard, Arizona 85933

### Facts and features

| Price:          | \$219,900        |  |
|-----------------|------------------|--|
| Bedrooms:       | 2                |  |
| Bathrooms:      | 1                |  |
| Square Footage: | 888 Sqft         |  |
| Property Type:  | Residential      |  |
| Year Built:     | 1984             |  |
| Listing ID:     | 248774           |  |
| Lot Area:       | <b>0.17 Acre</b> |  |