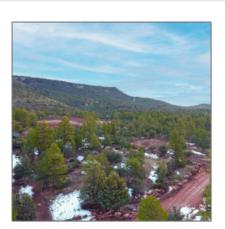

| Lot Dimensions:                       | Irregular                                                           |  |
|---------------------------------------|---------------------------------------------------------------------|--|
| Zoning:                               | Res                                                                 |  |
| Tax Year:                             | 2023                                                                |  |
| Waterfront:                           | No                                                                  |  |
| View:                                 | Yes                                                                 |  |
| Foreclosure:                          | No                                                                  |  |
| Short Sale:                           | No                                                                  |  |
| HOA:                                  | No                                                                  |  |
| HOA Frequency:                        | Quarter                                                             |  |
| List Type:                            | <b>Exclusive Agency</b>                                             |  |
| Exterior<br>Features: N/A -<br>Other: | Extra Water<br>Storage                                              |  |
| Exterior<br>Features:                 | Covered<br>Porch/deck,landsca<br>ped,patio,storage/u<br>tility Shed |  |
| Property<br>Features:                 | Corners Marked                                                      |  |
| Neighborhood /                        | ' Community                                                         |  |