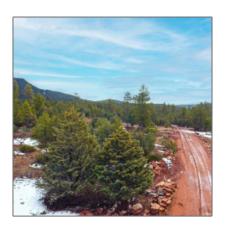

| Lot Dimensions:                       | Irregular                                                           |  |
|---------------------------------------|---------------------------------------------------------------------|--|
| Zoning:                               | Res                                                                 |  |
| Tax Year:                             | 2023                                                                |  |
| Waterfront:                           | No                                                                  |  |
| View:                                 | Yes                                                                 |  |
| Foreclosure:                          | No                                                                  |  |
| Short Sale:                           | No                                                                  |  |
| HOA:                                  | No                                                                  |  |
| HOA Frequency:                        | Quarter                                                             |  |
| List Type:                            | <b>Exclusive Agency</b>                                             |  |
| Exterior<br>Features: N/A -<br>Other: | Extra Water<br>Storage                                              |  |
| Exterior<br>Features:                 | Covered<br>Porch/deck,landsca<br>ped,patio,storage/u<br>tility Shed |  |
| Property<br>Features:                 | Corners Marked                                                      |  |
| Neighborhood /                        | ' Community                                                         |  |