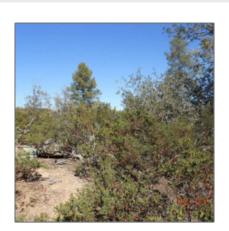

#### Utilities / Green Energy Detai

Lot Dimensions: 243.38x176.47x251. 75x176 Zoning: **R1** Tax Year: 2022 Waterfront: No View: No Foreclosure: No Short Sale: No HOA: Yes **HOA Frequency:** Quarter List Type: **Exclusive Ars Extra Water** Exterior Features: N/A -Storage Other: Exterior Cul-de-sac Features: Lot, other **Building, tall Pines** On Lot Property **Corners Marked** 