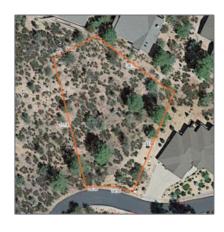

#### Utilities / Green Energy Detai

Lot Dimensions: 243.38x176.47x251. 75x176 Zoning: **R1** Tax Year: 2022 Waterfront: No View: No Foreclosure: No Short Sale: No HOA: Yes **HOA Frequency:** Quarter List Type: **Exclusive Ars Extra Water** Exterior Features: N/A -Storage Other: Exterior Cul-de-sac Features: Lot, other **Building, tall Pines** On Lot Property **Corners Marked** 