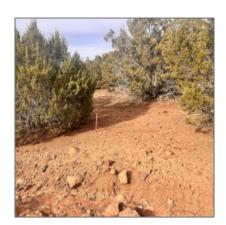

## Property details

| Timestamp:      | 11.24.2023<br>17:07:12 |  |
|-----------------|------------------------|--|
| Status:         | Active                 |  |
| Area:           | Concho                 |  |
| Lot Dimensions: | 193.03x34.85x184.1     |  |
| Zoning:         | Gu County              |  |
| Tax Year:       | 2023                   |  |