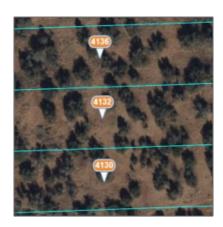

# 4130 Sorrel Road, Snowflake, Arizona 85937

- 4130 Sorrel Road, Snowflake, Arizona 85937

## Property details

| Timestamp:      | 11.01.2024<br>11:14:44 |
|-----------------|------------------------|
| Status:         | Active                 |
| Area:           | Snowflake              |
| Lot Dimensions: | 154202.00              |
| Zoning:         | <b>Gu County</b>       |
| Tax Year:       | 2019                   |