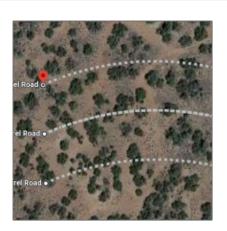

# 4130 Sorrel Road, Snowflake, Arizona 85937

- 4130 Sorrel Road, Snowflake, Arizona 85937

## Neighborhood / Community

| Neighborhood /<br>Subdivision: | Ranch of the<br>Golden Horse |  |
|--------------------------------|------------------------------|--|
| Country:                       | US                           |  |
| State:                         | AZ                           |  |
| City:                          | Snowflake                    |  |
| Zipcode:                       | 85937                        |  |