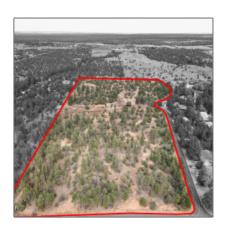

# 1101 Old Linden Road, Show Low, Arizona 85901

- 1101 Old Linden Road, Show Low, Arizona 85901

#### Facts and features

| Price:         | \$799,000  |
|----------------|------------|
| Property Type: | Land       |
| Listing ID:    | 248916     |
| Lot Area:      | 16.42 Acre |

#### Property details

| Timestamp:      | 12.06.2023<br>14:57:17 |  |
|-----------------|------------------------|--|
|                 | 14:37:17               |  |
| Status:         | Active                 |  |
| Area:           | <b>Show Low</b>        |  |
| Direction:      | W                      |  |
| Lot Dimensions: | 283.11x175.14x330.     |  |
|                 | 92                     |  |
| Zoning:         | Municipal              |  |