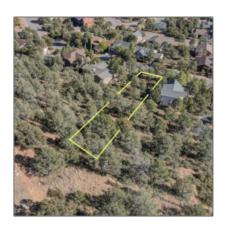

# 620 St Moritz Drive, Payson, Arizona 85541

- 620 St Moritz Drive, Payson, Arizona 85541

#### Facts and features

| Price:         | \$95,000         |
|----------------|------------------|
| Property Type: | Land             |
| Listing ID:    | 89537            |
| Lot Area:      | <b>0.50</b> Acre |

# Neighborhood / Community

| Neighborhood /<br>Subdivision: | Alpine Village |  |
|--------------------------------|----------------|--|
| Country:                       | US             |  |
| State:                         | AZ             |  |
| City:                          | Payson         |  |
| Zipcode:                       | 85541          |  |