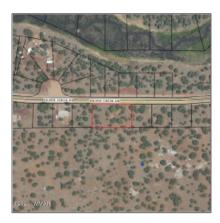

#### Property details

Zoning:

| Timestamp:      | 12.08.2023<br>17:56:10          |  |
|-----------------|---------------------------------|--|
| Status:         | Active                          |  |
| Area:           | White Mountain<br>Lakes         |  |
| Lot Dimensions: | 657.38x656.39x663.<br>68x656.31 |  |

## Neighborhood / Community

| Neighborhood /<br>Subdivision: | White Mountain<br>Lakes |  |
|--------------------------------|-------------------------|--|
| Country:                       | US                      |  |
| State:                         | AZ                      |  |
| City:                          | <b>Show Low</b>         |  |
| Zipcode:                       | 85901                   |  |