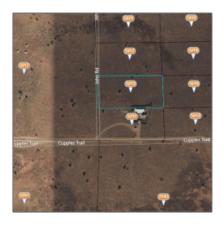

# 5215 John Road, Snowflake, Arizona 85937

- 5215 John Road, Snowflake, Arizona 85937

### Property details

| Timestamp:      | 01.22.2024<br>13:28:41         |
|-----------------|--------------------------------|
| Status:         | Active                         |
| Area:           | Snowflake                      |
| Lot Dimensions: | 98.67x120.02x114.9<br>5x121.19 |
| Zoning:         | <b>Gu County</b>               |
| Tax Year:       | 2019                           |

## Neighborhood / Community

| Neighborhood /<br>Subdivision: | Silver Creek Acres |
|--------------------------------|--------------------|
| Country:                       | US                 |
| State:                         | AZ                 |
| City:                          | Snowflake          |
| Zipcode:                       | 85937              |