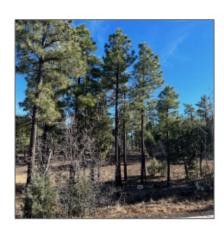

#### Facts and features

| Price:         | \$95,000         |
|----------------|------------------|
| Property Type: | Land             |
| Listing ID:    | 248995           |
| Lot Area:      | <b>0.42</b> Acre |

| Tax Year:                                  | 2023                 |  |
|--------------------------------------------|----------------------|--|
| Waterfront:                                | No                   |  |
| Short Sale:                                | No                   |  |
| HOA:                                       | Yes                  |  |
| HOA Dues:                                  | 360.00               |  |
| HOA Frequency:                             | Annually             |  |
| Estarios.                                  | 7.51 7 7 77 71       |  |
| Exterior<br>Features: N/A -<br>Other:      | Mixed,tall Pines     |  |
| Features: N/A -                            | Mixed,tall Pines Yes |  |
| Features: N/A -<br>Other:<br>Trees on      | ·                    |  |
| Features: N/A - Other:  Trees on property: | Yes                  |  |