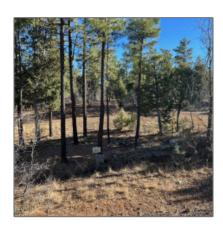

#### Facts and features

| Price:         | \$95,000         |
|----------------|------------------|
| Property Type: | Land             |
| Listing ID:    | 248995           |
| Lot Area:      | <b>0.42</b> Acre |

| Tax Year:                                  | 2023                 |  |
|--------------------------------------------|----------------------|--|
| Waterfront:                                | No                   |  |
| Short Sale:                                | No                   |  |
| HOA:                                       | Yes                  |  |
| HOA Dues:                                  | 360.00               |  |
| HOA Frequency:                             | Annually             |  |
| Estarios.                                  | 7.51 7 7 77 71       |  |
| Exterior<br>Features: N/A -<br>Other:      | Mixed,tall Pines     |  |
| Features: N/A -                            | Mixed,tall Pines Yes |  |
| Features: N/A -<br>Other:<br>Trees on      | ·                    |  |
| Features: N/A - Other:  Trees on property: | Yes                  |  |