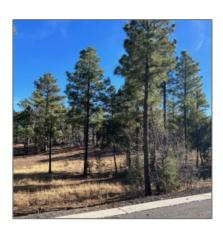

#### Facts and features

| Price:         | \$95,000         |
|----------------|------------------|
| Property Type: | Land             |
| Listing ID:    | 248995           |
| Lot Area:      | <b>0.42</b> Acre |

| Tax Year:                                  | 2023                 |  |
|--------------------------------------------|----------------------|--|
| Waterfront:                                | No                   |  |
| Short Sale:                                | No                   |  |
| HOA:                                       | Yes                  |  |
| HOA Dues:                                  | 360.00               |  |
| HOA Frequency:                             | Annually             |  |
| Estarios.                                  | 7.51 7 7 77 71       |  |
| Exterior<br>Features: N/A -<br>Other:      | Mixed,tall Pines     |  |
| Features: N/A -                            | Mixed,tall Pines Yes |  |
| Features: N/A -<br>Other:<br>Trees on      | ·                    |  |
| Features: N/A - Other:  Trees on property: | Yes                  |  |