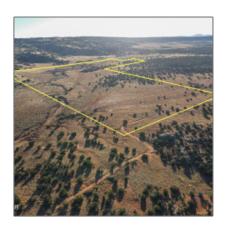

# Lot 32, 33 County Road, Concho, Arizona 85924

- Lot 32, 33 County Road, Concho, Arizona 85924

#### Facts and features

| Price:         | <b>\$75,400</b> |
|----------------|-----------------|
| Property Type: | Land            |
| Listing ID:    | 249053          |
| Lot Area:      | 77.24 Acre      |

## Property details

| Timestamp:      | 03.14.2024 |  |
|-----------------|------------|--|
|                 | 17:58:49   |  |
| Status:         | Active     |  |
| Area:           | Concho     |  |
| Lot Dimensions: | 3364574.00 |  |
| Zoning:         | Ag         |  |
| Tax Year:       | 2019       |  |
|                 |            |  |

## Neighborhood / Community

| Neighborhood /<br>Subdivision: | Mesa Redondo<br>Ranch |  |
|--------------------------------|-----------------------|--|
| Country:                       | US                    |  |
| State:                         | AZ                    |  |
| City:                          | Concho                |  |
| Zipcode:                       | 85924                 |  |