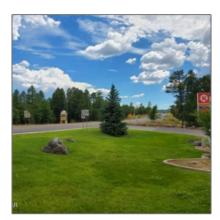

# US60 S of US60 & SR260, Show Low, Arizona 85902

- US60 S of US60 & SR260, Show Low, Arizona  $85902\,$ 

| 2918.00                              |                                                              |
|--------------------------------------|--------------------------------------------------------------|
| 2019                                 |                                                              |
| No                                   |                                                              |
| No                                   |                                                              |
| No                                   |                                                              |
| Quarter                              |                                                              |
| Heavily<br>Treed,mixed,tall<br>Pines |                                                              |
| Yes                                  |                                                              |
| Yes                                  |                                                              |
| Yes                                  |                                                              |
|                                      | 2019 No No No Ouarter Heavily Treed,mixed,tall Pines Yes Yes |