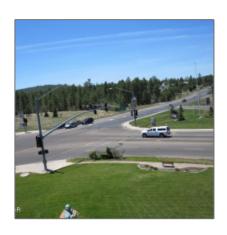

# US60 S of US60 & SR260, Show Low, Arizona 85902

- US60 S of US60 & SR260, Show Low, Arizona  $85902\,$ 

## Property details

| Timestamp:      | 01.31.2024<br>15:00:56 |
|-----------------|------------------------|
| Status:         | Active                 |
| Area:           | Show Low               |
| Direction:      | S                      |
| Lot Dimensions: | 18731.00               |
| Zoning:         | <b>Gu County</b>       |

## Neighborhood / Community

| Neighborhood /<br>Subdivision: | 00 Needs<br>Subdivision 00 |
|--------------------------------|----------------------------|
| Country:                       | US                         |
| State:                         | AZ                         |
| City:                          | <b>Show Low</b>            |
| Zipcode:                       | 85902                      |