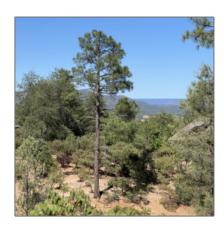

#### Facts and features

Price: \$48,000 Property Type: Land 88767 Listing ID: 0.79 Acre Lot Area:

#### Utilities / Green Energy Detai

Utilities Alternate Available: Power, propane Tank Owned, septic Lot Dimensions: 150' X 143' X 163' X

133'

Zoning: Res

Tax Year: **2021** 

Waterfront: No

View: Yes

Foreclosure: No

## Neighborhood / Community

Neighborhood / Chaparral Pines

Subdivision:

Country: US

State: AZ

City: Payson

Zipcode: **85541** 