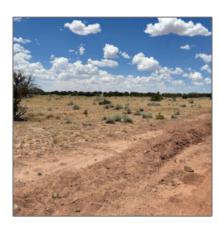

| Zoning:                               | General                                                   |  |
|---------------------------------------|-----------------------------------------------------------|--|
| Taxes:                                | 1177.00                                                   |  |
| Tax Year:                             | 2023                                                      |  |
| Waterfront:                           | No                                                        |  |
| Short Sale:                           | No                                                        |  |
| HOA:                                  | No                                                        |  |
| HOA Frequency:                        | Quarter                                                   |  |
| Exterior<br>Features: N/A -<br>Other: | Heavily<br>Treed,juniper/pinon<br>,meadow,mixed,scr<br>ub |  |
| Trees on property:                    | Yes                                                       |  |
| Power available:                      | No                                                        |  |
| Water available:                      | No                                                        |  |