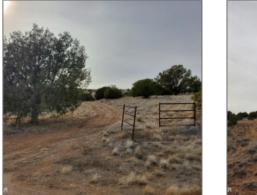

| Waterfront:                           | No                             |                        |                           |
|---------------------------------------|--------------------------------|------------------------|---------------------------|
| Short Sale:                           | No                             |                        |                           |
| HOA:                                  | No                             |                        |                           |
| HOA Frequency:                        | Quarter                        |                        |                           |
| Exterior<br>Features: N/A -<br>Other: | Heavily<br>Treed,juniper/pinon |                        |                           |
| Trees on<br>property:                 | Yes                            |                        |                           |
| Power available:                      | Yes                            |                        |                           |
| Water available:                      | Yes                            |                        |                           |
| Other                                 |                                | Listing provided       | l by                      |
| Horses:                               | Yes                            | Office name:           | Rise Above Real<br>Estate |
| Maintained<br>road:                   | Yes                            | Listing agent<br>name: | Justin Larson             |