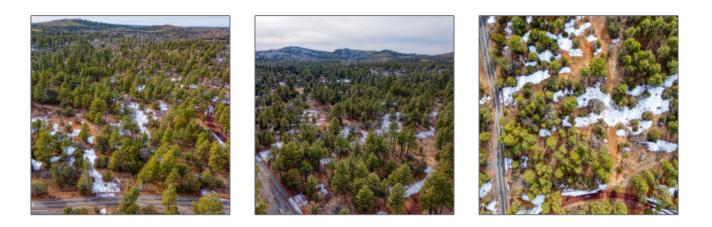

| Tax Year:                             | 2022                                                         |  |
|---------------------------------------|--------------------------------------------------------------|--|
| Waterfront:                           | No                                                           |  |
| Short Sale:                           | No                                                           |  |
| HOA:                                  | No                                                           |  |
| HOA Frequency:                        | Quarter                                                      |  |
| Exterior<br>Features: N/A -<br>Other: | Heavily<br>Treed,juniper/pinon<br>,mixed,scrub,tall<br>Pines |  |
| Trees on                              |                                                              |  |
| property:                             | Yes                                                          |  |
|                                       | Yes<br>Yes                                                   |  |
| property:                             |                                                              |  |