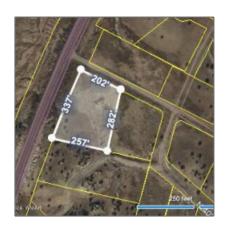

# Lot 91 CR N4019, St. Johns, Arizona 85936

- Lot 91 CR N4019, St. Johns, Arizona 85936

#### Facts and features

| Price:         | \$28,995  |
|----------------|-----------|
| Property Type: | Land      |
| Listing ID:    | 249268    |
| Lot Area:      | 1.53 Acre |

## Neighborhood / Community

| Neighborhood /<br>Subdivision: | Lyman Lake Estates |  |
|--------------------------------|--------------------|--|
| Country:                       | US                 |  |
| State:                         | AZ                 |  |
| City:                          | St. Johns          |  |
| Zipcode:                       | 85936              |  |